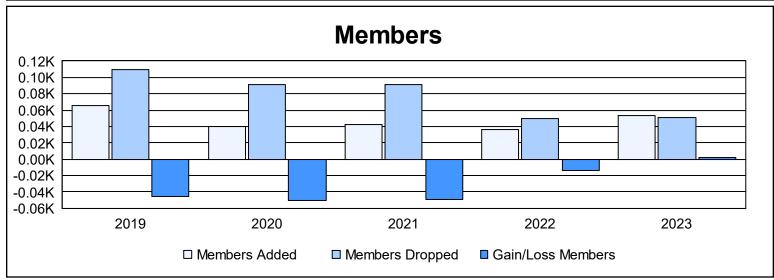

District 6 C As of June 2023 Cumulative

| Year      | New<br>Clubs | Dropped<br>Clubs | Gain/<br>Loss<br>Clubs | New<br>Members | Charter<br>Members | Reinstate<br>Members | Transfer<br>Members | Total<br>Member<br>Added | Total<br>Members<br>Dropped | Gain/<br>Loss<br>Members |
|-----------|--------------|------------------|------------------------|----------------|--------------------|----------------------|---------------------|--------------------------|-----------------------------|--------------------------|
| 2018-2019 | 1            | 2                | -1                     | 29             | 35                 | 0                    | 1                   | 65                       | 110                         | -45                      |
| 2019-2020 | 0            | 2                | -2                     | 33             | 0                  | 3                    | 4                   | 40                       | 91                          | -51                      |
| 2020-2021 | 0            | 0                | 0                      | 35             | 0                  | 4                    | 3                   | 42                       | 91                          | -49                      |
| 2021-2022 | 0            | 2                | -2                     | 29             | 0                  | 2                    | 5                   | 36                       | 50                          | -14                      |
| 2022-2023 | 0            | 0                | 0                      | 48             | 1                  | 2                    | 2                   | 53                       | 51                          | 2                        |
| Average   | 0            | 1                | -1                     | 35             | 7                  | 2                    | 3                   | 47                       | 79                          | -31                      |