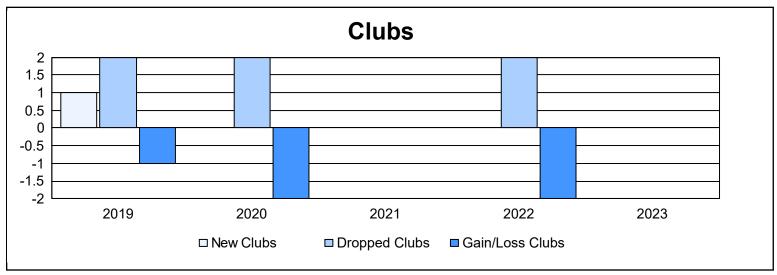

District 6 C As of June 2023 Cumulative

| Year      | New<br>Clubs | Dropped<br>Clubs | Gain/<br>Loss<br>Clubs | New<br>Members | Charter<br>Members | Reinstate<br>Members | Transfer<br>Members | Total<br>Member<br>Added | Total<br>Members<br>Dropped | Gain/<br>Loss<br>Members |
|-----------|--------------|------------------|------------------------|----------------|--------------------|----------------------|---------------------|--------------------------|-----------------------------|--------------------------|
| 2018-2019 | 1            | 2                | -1                     | 29             | 35                 | 0                    | 1                   | 65                       | 110                         | -45                      |
| 2019-2020 | 0            | 2                | -2                     | 33             | 0                  | 3                    | 4                   | 40                       | 91                          | -51                      |
| 2020-2021 | 0            | 0                | 0                      | 35             | 0                  | 4                    | 3                   | 42                       | 91                          | -49                      |
| 2021-2022 | 0            | 2                | -2                     | 29             | 0                  | 2                    | 5                   | 36                       | 50                          | -14                      |
| 2022-2023 | 0            | 0                | 0                      | 48             | 1                  | 2                    | 2                   | 53                       | 51                          | 2                        |
| Average   | 0            | 1                | -1                     | 35             | 7                  | 2                    | 3                   | 47                       | 79                          | -31                      |